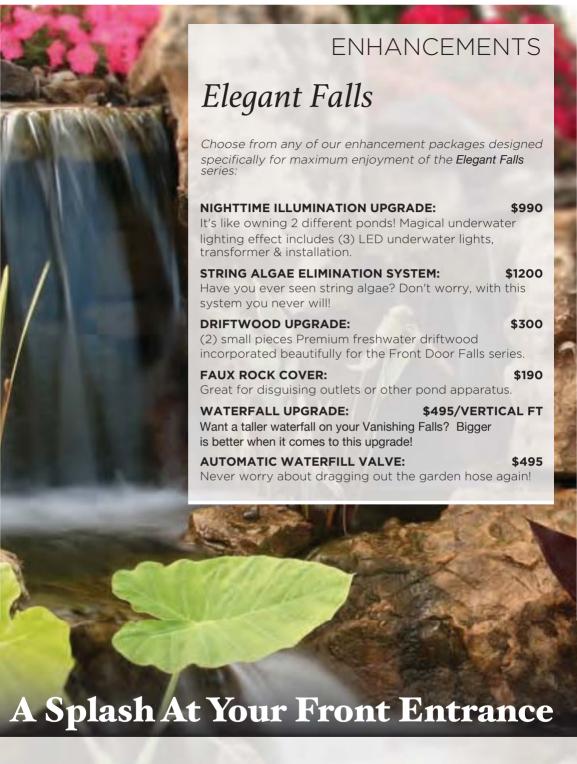

## Elegant Falls

The waterfall is undoubtedly the most beautiful and favored feature in a landscaping.

Our Elegant Falls package is the perfect addition to a front entry impression or a backyard entertaining space. This package provides the sight and sound of cascading water in any landscape setting with a compact-sized, professional pondless Waterfall.

- Elegant Falls come in 2 levels: Classic or Deluxe
- Up to 2' high waterfall

CLASSIC =

\$2,995

**DELUXE** =

\$3,495

10' X 10' liner & 1.5 tons of boulders

### The Elegant Falls package includes:

- Aquabasin reservoir
- FPDM liner
- Vanishing waterfalls spillway
- Aquasurge 2000 high efficiency pump
- Fieldstone Boulders

Estimated build time: 1 day

ALL VANISHING WATERFALLS INCLUDE VISION'S PEACE OF D WARRAN