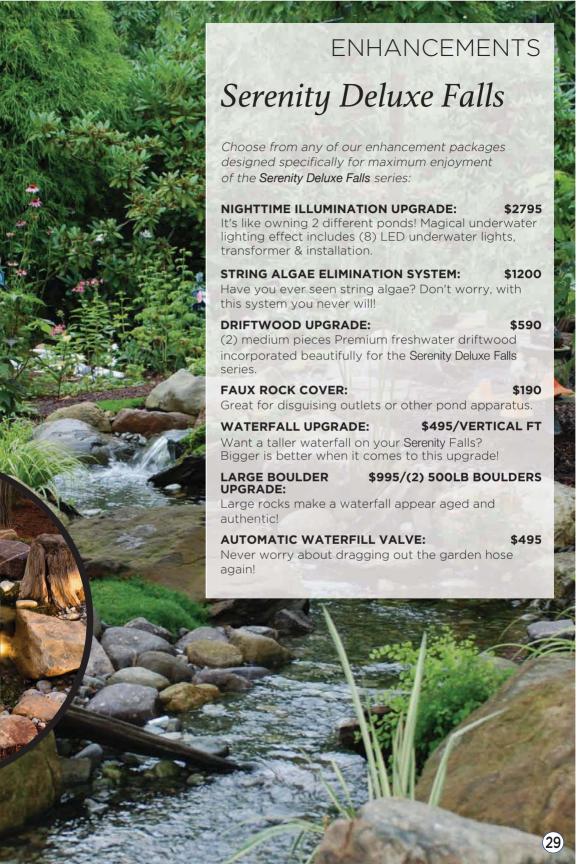

**6' Stream •** Estimated build time: 2 day

ALL VANISHING WATERFALLS INCLUDE

VISION'S PEACE OF

MIND WARRANTY

VANISHING WATERFALL

Serenity Deluxe

A meandering 14' stream and multiple cascades will provide the perfect backdrop in your dream backyard with a Serenity Deluxe Falls Series.

• Up to 2' high falls & 14' stream

\$10,495

DESIGN & INSTALLATION INCLUDED

50% deposit required 35% upon start and 15% upon completion

The waterfall is undoubtedly the most beautiful and favored feature in a landscaping.

### The Serenity Deluxe Falls package includes:

- Reservoir liner & underlayment
- 15 x 20 EPDM stream liner
- Vanishing Waterfall Spillway
- Vanishing Waterfall Vault
- (8) small Aquascape Aquablox
- Aquasurge 5000 high efficiency pump
- $\bullet$  2" x 25' flex PVC pipe and check valve
- 5 tons of fieldstone boulders