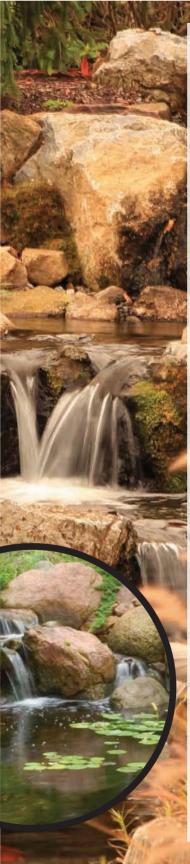

## Paradise Classic

Our Paradise Classic Pond Series is the answer to living waterfront. At 3' deep and 20' wide, it is the pinnacle in Aquatic Environments, leaving plenty of room for large Koi, lush aquatic plantings and breathtaking waterfalls.

### The Paradise Classic Package Includes:

- Up to 14' x 20' Pond w/8' stream and double 3' high waterfalls
- Aquascape Signature Series skimmer and 2 biofilters
- Up to 15 tons of premium fieldstone boulders
- (2) Tsurumi top grade pumps
- 4 boxes of bio-blox
- 2"x 100' flex pvc and (2) check valves
- 20' x 30' EPDM pond liner & underlayment
- 15' x 20' EPDM waterfall liner & underlayment
- (2) Fish Caves included
- Aquatic Planting Package (included)

## Paradise Deluxe

Our Paradise Deluxe Package offers a much larger pond, at 20'x25', along with a Custom Constructed Wetland Filter. Large boulders, pristine water quality and a breathtaking body of water will now be right outside your back-door with this amazing package.