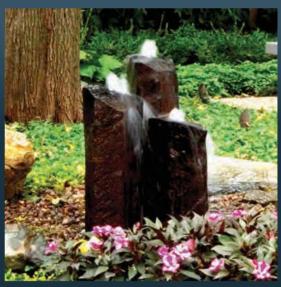

Pond Shown: \$250,000

WATERFALL WETLAND & INTAKE BAY INSTALLED

Bring Balance back to your Pond!

**Fountainscapes** 

Fountainscapes make great use of smaller spaces by bringing vertical aquatic element to your backyard!

Choose from any of these (4) Fountainscape options on an Aquabasin for only:

\$4,500
PROFESSIONALLY
INSTALLED