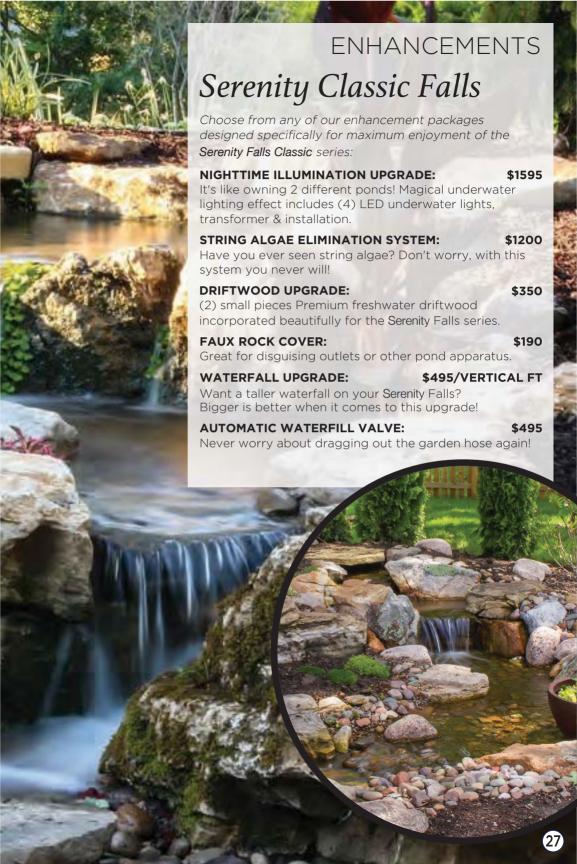

## VANISHING WATERFALL

Serenity Classic

The Serenity Classic Falls package provides the sight and sounds of cascading water in any landscape setting. It includes a stream which feeds the professional Vanishing Waterfalls.

### The Serenity Classic Falls package includes:

- Reservoir liner & underlayment
- 10 x 10 EPDM stream liner
- Vanishing Waterfall Spillway
- Vanishing Waterfall Vault
- (3) small Aquascape Aquablox
- Aquascape Aquasurge 3000 high efficiency pump
- 1.5" x 25' flex PVC pipe and check valve
- 3 tons of fieldstone boulders

**6' Stream •** Estimated build time: 2 day

ALL VANISHING WATERFALLS INCLUDE

VISION'S PEACE OF

MIND WARRANTY

VANISHING WATERFALL

Serenity Deluxe

A meandering 14' stream and multiple cascades will provide the perfect backdrop in your dream backyard with a Serenity Deluxe Falls Series.