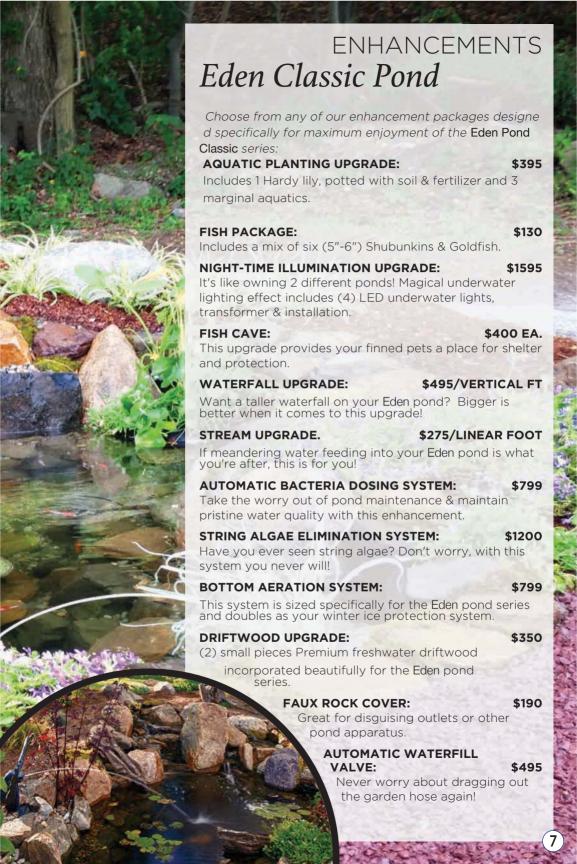

## Eden Deluxe Pond

Choose from any of our enhancement packages designed specifically for maximum enjoyment of the Eden Deluxe Pond series:

#### **WATERFALL UPGRADE:**

\$495/VERTICAL FT

Want a taller waterfall on your Eden pond? Bigger is better when it comes to this upgrade!

#### STREAM UPGRADE:

\$275/LINEAR FT

If meandering water feeding into your Eden pond is what you're after, this is for you!