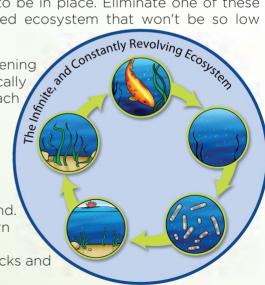

It's important to remember that every piece of the ecosystem puzzle must be present in order for a true ecosystem to be in place. Eliminate one of these elements and you've got an unbalanced ecosystem that won't be so low maintenance anymore.

In order to have a successful water gardening experience, you must think systematically and understand the critical role of each ingredient:

• The fish nibble on old plant life, including algae.

 In turn, the fish produce waste, that along with other forms of natural debris, falls to the bottom of the pond.

 Debris and nutrients are broken down by the aerobic bacteria and other microorganisms colonized on the rocks and gravel in the pond.

 Once broken down, these substances are absorbed as nutrition by the plants, the plants grow and are once again nibbled on by the fish.

Never-ending aquatic circle of life.