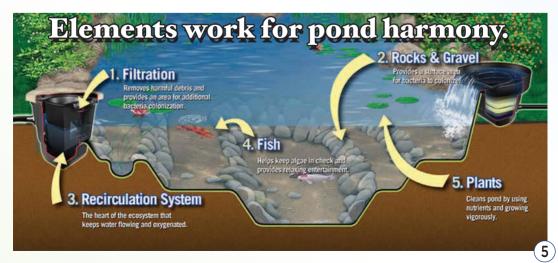

## LET'S TALK ABOUT THE 5 ELEMENTS OF A

## **HEALTHY ECOSYSTEM**

- 1. FILTRATION SYSTEM: Utilizes both a biological and a mechanical filter. A BioFalls (biological filter) provides surface area for beneficial bacteria to colonize and remove excess nutrients from the water. A Skimmer (mechanical filter) will not only pre-filter the water and house the pump; it will also skim debris from the waters' surface to prevent excess accumulation of organic materials on the pond floor. Skimmers are also very effective at preventing mosquitos from breeding.
- 2. ROCKS & GRAVEL: Rocks and gravel protect pond liners from UV light degredation. They also provide tremendous surface area for beneficial bacteria to break down excess nutrients in the water and dissolve organic debris on the pond floor.
- **3. RECIRCULATION SYSTEM:** This is really just a fancy way of saying "pumps and plumbing". The proper size pump and pipe diameter are extremely important for the functionality and aesthetics of a water feature. More importantly, an efficient circulation system will keep the water moving and provide the necessary oxygen levels for healthy fish, plants and beneficial bacteria
- **4. FISH:** Fish are an integral part of any ecosystem. Unfortunately, fish are often seen as high maintenance. Contrary to popular belief, fish actually reduce maintenance as they graze on string algae and feed from the pond floor. They also make very enjoyable pets, providing hours of natural entertainment.
- **5. AQUATIC PLANTS:** Mother Nature's true filters, plants are great for adding character to a pond by providing color and texture. From a filtration perspective, they're second to none. When given proper coverage, aquatic plants thrive from the excess nutrients in an ecosystem pond and deprive algae of its food source. Because of this, aquatic plants are critical for the overall health of the ecosystem.