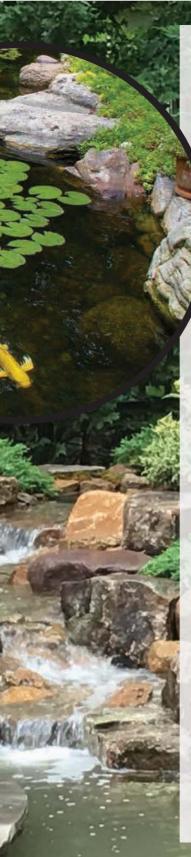

## **HEALTHY ECOSYSTEM**

- 1. FILTRATION SYSTEM: Utilizes both a biological and a mechanical filter. A BioFalls (biological filter) provides surface area for beneficial bacteria to colonize and remove excess nutrients from the water. A Skimmer (mechanical filter) will not only pre-filter the water and house the pump; it will also skim debris from the waters' surface to prevent excess accumulation of organic materials on the pond floor. Skimmers are also very effective at preventing mosquitos from breeding.
- 2. ROCKS & GRAVEL: Rocks and gravel protect pond liners from UV light degredation. They also provide tremendous surface area for beneficial bacteria to break down excess nutrients in the water and dissolve organic debris on the pond floor.
- **3. RECIRCULATION SYSTEM:** This is really just a fancy way of saying "pumps and plumbing". The proper size pump and pipe diameter are extremely important for the functionality and aesthetics of a water feature. More importantly, an efficient circulation system will keep the water moving and provide the necessary oxygen levels for healthy fish, plants and beneficial bacteria
- **4. FISH:** Fish are an integral part of any ecosystem. Unfortunately, fish are often seen as high maintenance. Contrary to popular belief, fish actually reduce maintenance as they graze on string algae and feed from the pond floor. They also make very enjoyable pets, providing hours of natural entertainment.
- **5. AQUATIC PLANTS:** Mother Nature's true filters, plants are great for adding character to a pond by providing color and texture. From a filtration perspective, they're second to none. When given proper coverage, aquatic plants thrive from the excess nutrients in an ecosystem pond and deprive algae of its food source. Because of this, aquatic plants are critical for the overall health of the ecosystem.

## Eden Classic

Our Eden Classic Pond series is a popular choice for pond hobbyists who want an affordable entry point into the Atlantis Water Gardens lifestyle. The Eden pond series is designed with a smaller. Footprint at 10' wide, while still using Aquascape Pro Signature Series professional-grade equipment.

## Utopia Classic

Our Utopia Classic Pond Series, at 30" deep and 14' wide, is perfect for the pond enthusiast. These peaceful, serene water features provide more room for larger fish and aquatic plants. The optimal-sized pond for introducing Koi will become the center of enjoyment and relaxation in your backyard.