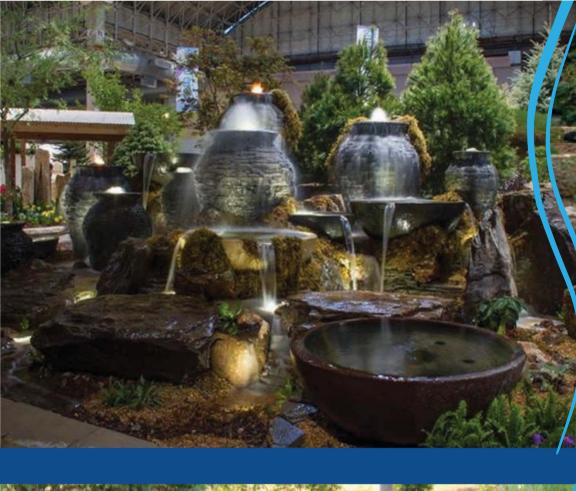

Pond Shown: \$250,000

WATERFALL WETLAND & INTAKE BAY INSTALLED

Bring Balance back to your Pond!

**Fountainscapes** 

Fountainscapes make great use of smaller spaces by bringing vertical aquatic element to your backyard!

Choose from any of these (4) Fountainscape options on an Aquabasin for only:

\$4,500
PROFESSIONALLY
INSTALLED