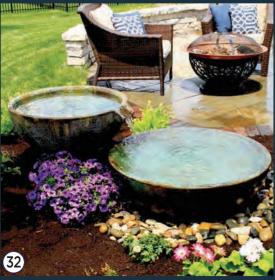

Pond Shown: \$250,000

WATERFALL WETLAND & INTAKE BAY INSTALLED

Bring Balance back to your Pond!

**Fountainscapes** 

Fountainscapes make great use of smaller spaces by bringing vertical aquatic element to your backyard!

Choose from any of these (4) Fountainscape options on an Aquabasin for only:

\$4,500
PROFESSIONALLY
INSTALLED