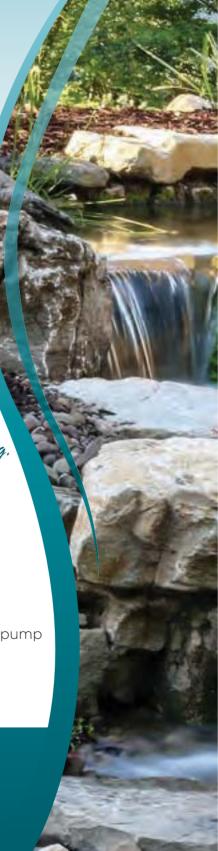

Vanishing Waterfalls are simply a recirculating waterfall and/or stream without the presence of a pond. You can enjoy the sight and sound of running water with very little maintenance. If space is lacking in your yard or you have safety concerns with a pond, go with a Vanishing Waterfall. Our Vanishing Waterfall packages are designed to fit any space and can range is sizes as short as 4' and up.

## VANISHING WATERFALL

Serenity Classic

The Serenity Classic Falls package provides the sight and sounds of cascading water in any landscape setting. It includes a stream which feeds the professional Vanishing Waterfalls.

• Up to 2' high waterfall & a 6' stream

\$6,495

DESIGN & INSTALLATION INCLUDED

50% deposit required 35% upon start and 15% upon completion

The waterfall is undoubtedly the most beautiful and favored feature in a landscaping.