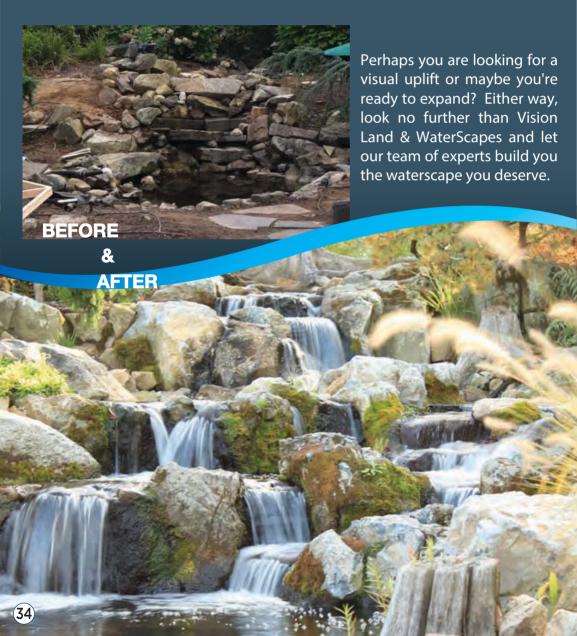

Started in 2010 as a family business Vision Land & WaterScapes has been creating paradise in backyards all over the Hudson Valley. Working only with natural stone & water to sculpt artistic land & aquatic scenes, we pride ourselves on creating natural scapes which look like Mother Nature created them herself. Helping families reconnect, relax & rejuvenate outdoors is our passion and we consider ourselves fortunate each time someone places their trust in us to bring their backyard paradise to life!

## MAKING WATER FEATURES LOW MAINTENANCE BY FOLLOWING MOTHER NATURE'S PLAN

Experience the Vision Land & WaterScape lifestyle with one of our custom water features designed specifically for you. Whether you choose an Ecosystem Pond, Vanishing Waterfall or Decorative FountainScape - you'll be inspired by the sight & sound that water brings to your landscape. Why spend thousands on a vacation for a short time when you can own the relaxing enjoyment of a water feature for a lifetime!

### WATER FEATURES FOR EVERY VISION & EVERY BUDGET