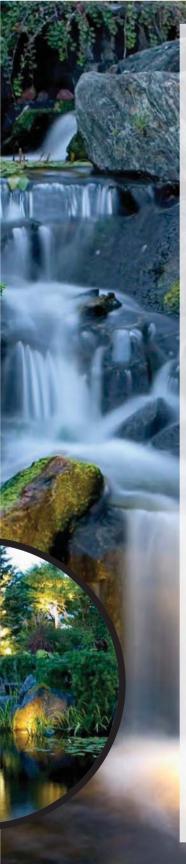

## VANISHING WATERFALLS

## Elegant Falls

The waterfall is undoubtedly the most beautiful and favored feature in a landscaping.

Our Elegant Falls package is the perfect addition to a front entry impression or a backyard entertaining space. This package provides the sight and sound of cascading water in any landscape setting with a compact-sized, professional pondless Waterfall.

Vanishing Waterfalls are simply a recirculating waterfall and/or stream without the presence of a pond. You can enjoy the sight and sound of running water with very little maintenance. If space is lacking in your yard or you have safety concerns with a pond, go with a Vanishing Waterfall. Our Vanishing Waterfall packages are designed to fit any space and can range is sizes as short as 4' and up.