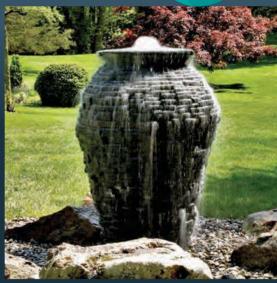

Pond Shown: \$250,000

WATERFALL WETLAND & INTAKE BAY INSTALLED

Bring Balance back to your Pond!

**Fountainscapes** 

Fountainscapes make great use of smaller spaces by bringing vertical aquatic element to your backyard!

Choose from any of these (4) Fountainscape options on an Aquabasin for only:

\$4,500
PROFESSIONALLY
INSTALLED