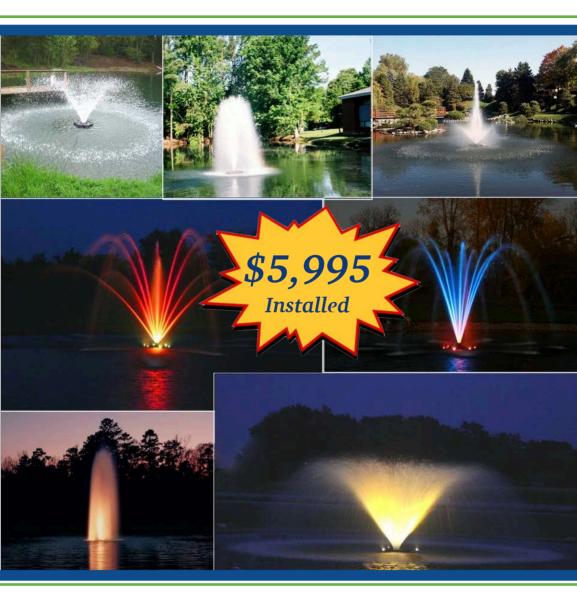

## **Pond Fountains**

Looks good during the day...
but looks even better at night