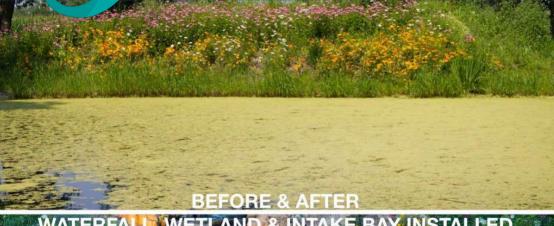

## **Pond Rejuvenation**

Bring your existing pond back to good health with a wetland filtration system and falls.

Cost is dependent on size of pond and its condition plus the scope of work (size of the intake bay, wetland, waterfalls etc...)

Pond Shown: \$250,000

WATERFALL WETLAND & INTAKE BAY INSTALLED

Bring Balance back to your Pond!

**Fountainscapes** 

Fountainscapes make great use of smaller spaces by bringing vertical aquatic element to your backyard!